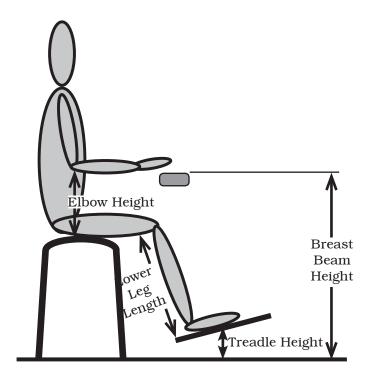

# **Bench Height Measurements**

| Lower Leg Length from back of knee to floor when standing in usual weaving footwear | Lower Torso Seat<br>Height |
|-------------------------------------------------------------------------------------|----------------------------|
| Treadle Height  at ball of foot, top of treadle to floor                            | <b>-</b>                   |
| Breast Beam Height  from top of beam to floor                                       | Upper Torso Seat<br>Height |
| Elbow Height  from bottom of elbow to seat                                          | =                          |

As shown, for a Weaver's Bench. For a Spinner's Bench the Treadle Height is where the heel rests on the spinning wheel treadle. For a Dressing Bench only the Lower Leg Length is needed.